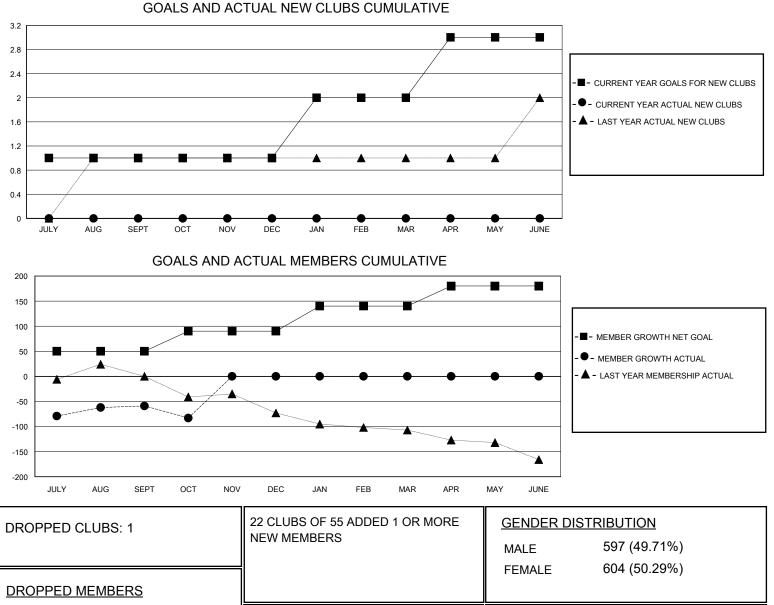

## MONTHLY MEMBERSHIP PROGRESS REPORT

District 35 N

Results as of: 10/31/2023

| GMT:                  | LOCATION FLORIDA |           |               |                       |                         |                         | GMT CA                                             |
|-----------------------|------------------|-----------|---------------|-----------------------|-------------------------|-------------------------|----------------------------------------------------|
| Clubs                 |                  |           |               | Members               |                         |                         |                                                    |
| RESULTS FOR 2023-2024 |                  |           |               | RESULTS FOR 2023-2024 |                         |                         |                                                    |
| QUARTER               | NEW CLUB GOAL    | NEW CLUBS | DROPPED CLUBS | QUARTER               | MBER GROWTH NET<br>GOAL | MEMBER GROWTH<br>ACTUAL | DROPPED<br>MEMBERS ACTUAL<br>(including transfers) |
| JULY/AUG/SEPT         | 1                | 0         | 1             | JULY/AUG/SEPT         | 50                      | 100                     | 147                                                |
| OCT/NOV/DEC           | 0                | 0         | 0             | OCT/NOV/DEC           | 40                      | 50                      | 40                                                 |
| JAN/FEB/MAR           | 1                | 0         | 0             | JAN/FEB/MAR           | 50                      | 0                       | 0                                                  |
| APR/MAY/JUNE          | 1                | 0         | 0             | APR/MAY/JUNE          | 40                      | 0                       | 0                                                  |